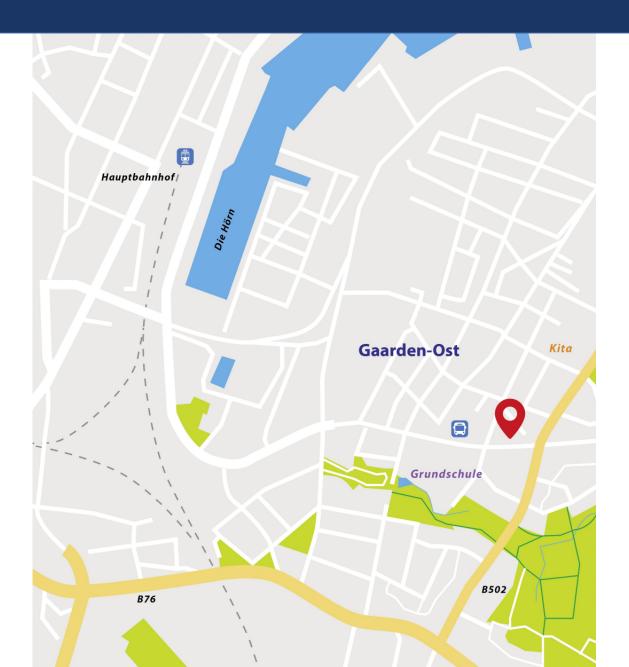

w**



**The Concept:** 40 existing units and 9 attic conversions for long-term rentals.

**Year of Construction:** 1960 / 2024

Parcel: 276

**Property Area:** Approximately 2,424 m<sup>2</sup>

**Living Area:** Approximately 2,735 m<sup>2</sup> Approximately 2,296 m<sup>2</sup> Existing:

Attic Conversion: Approximately 439 m<sup>2</sup>

**Residential Units:** 49 Existing: 40

Attic Conversion: 9

**Unit Sizes:** Approximately 24 - 69 m<sup>2</sup>

Rents: 5.00 - 9.47 €/m<sup>2</sup> - Existing

10.00 - 11.00 €/m<sup>2</sup> - Renovated

12.00 €/m<sup>2</sup> – Attic Conversion

45 – 50 €/Month – Garages

Balconies: Yes

Elevator: No

**Energy Source:** District Heating

**Property Division According to Condominium** 

Association (WEG): Yes

### Macro Location





# Micro Location





# Project Plan





### Purchase Price List



| Category           | PP/m²      |
|--------------------|------------|
| Existing           | 2.950,00 € |
| Renovated Existing | 4.200,00 € |
| Attic Conversion   | 4.500,00 € |
| Per Garage         | 15.000,00€ |

Note: Price change due to modernization during tenant turnover possible

### **Impressions**









### BY YOUR SIDE WITH CERTAINTY.





a company of