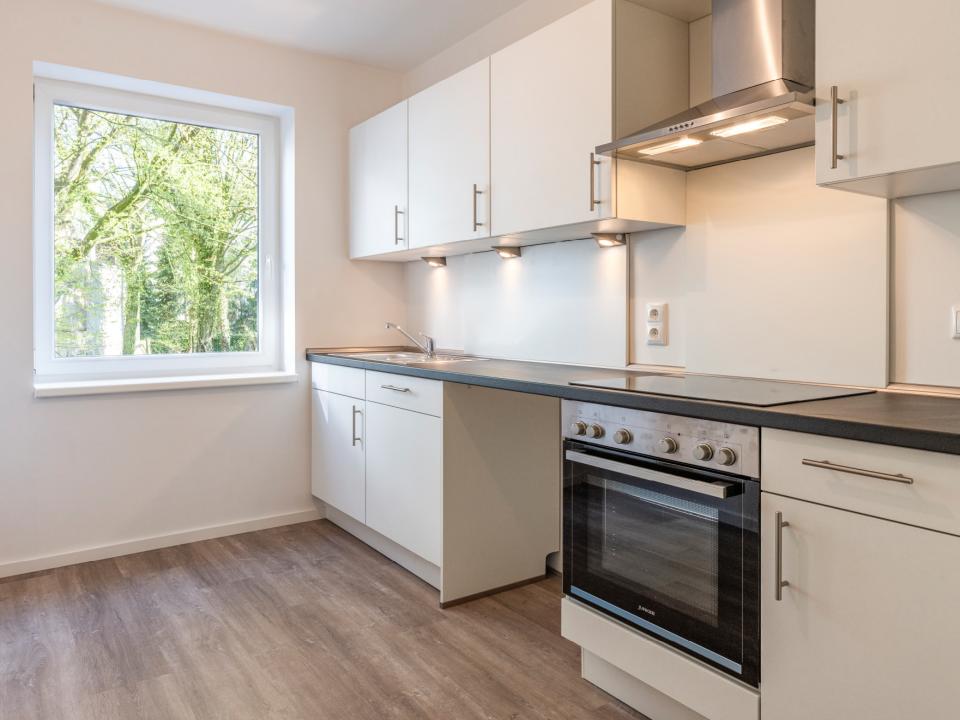

* 49 Existing: 40

Attic Conversion: 9

**Unit Sizes:** Approximately 24 - 69 m<sup>2</sup>

Rents: 5.00 - 9.47 €/m<sup>2</sup> - Existing

10.00 - 11.00 €/m<sup>2</sup> - Renovated

12.00 €/m<sup>2</sup> – Attic Conversion

45 – 50 €/Month – Garages

Balconies: Yes

Elevator: No

**Energy Source:** District Heating

**Property Division According to Condominium** 

Association (WEG): Yes

### Macro Location





# Micro Location





# Project Plan





### Purchase Price List



| Category           | PP/m²      |
|--------------------|------------|
| Existing           | 2.950,00 € |
| Renovated Existing | 4.200,00 € |
| Attic Conversion   | 4.500,00 € |
| Per Garage         | 15.000,00€ |

Note: Price change due to modernization during tenant turnover possible

### **Impressions**









### BY YOUR SIDE WITH CERTAINTY.





a company of