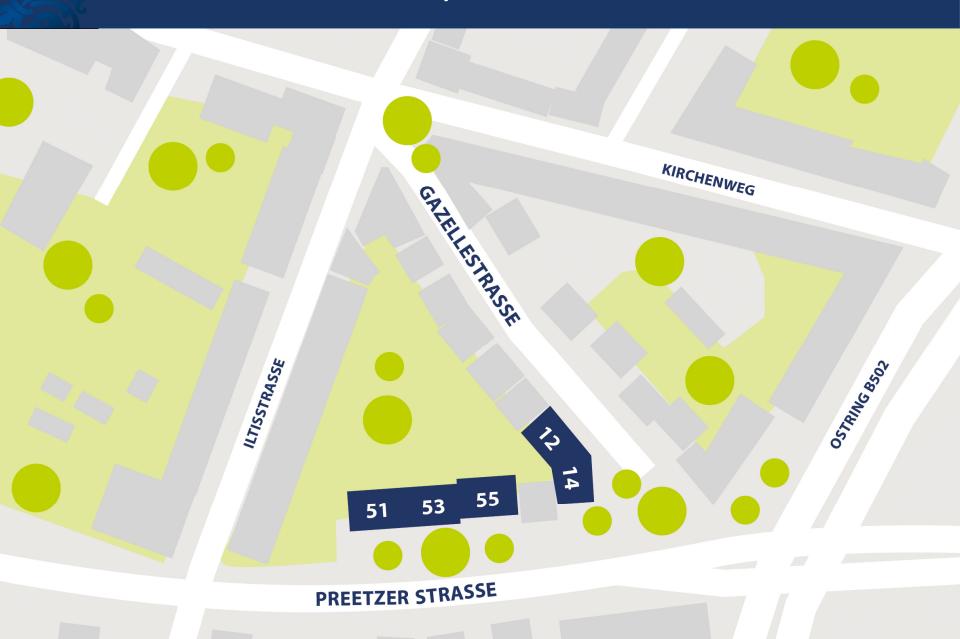

:** 40 existing units and 9 attic conversions for long-term rentals.

**Year of Construction:** 1960 / 2024

Parcel: 276

**Property Area:** Approximately 2,424 m<sup>2</sup>

**Living Area:** Approximately 2,735 m<sup>2</sup> Approximately 2,296 m<sup>2</sup> Existing:

Attic Conversion: Approximately 439 m<sup>2</sup>

**Residential Units:** 49 Existing: 40

Attic Conversion: 9

**Unit Sizes:** Approximately 24 - 69 m<sup>2</sup>

Rents: 5.00 - 9.47 €/m<sup>2</sup> - Existing

10.00 - 11.00 €/m<sup>2</sup> - Renovated

12.00 €/m<sup>2</sup> – Attic Conversion

45 – 50 €/Month – Garages

Balconies: Yes

Elevator: No

**Energy Source:** District Heating

**Property Division According to Condominium** 

Association (WEG): Yes

### Macro Location





# Micro Location





# Project Plan





### Purchase Price List



| Category           | PP/m²      |
|--------------------|------------|
| Existing           | 2.950,00 € |
| Renovated Existing | 4.200,00 € |
| Attic Conversion   | 4.500,00 € |
| Per Garage         | 15.000,00€ |

Note: Price change due to modernization during tenant turnover possible

### **Impressions**









### BY YOUR SIDE WITH CERTAINTY.





a company of