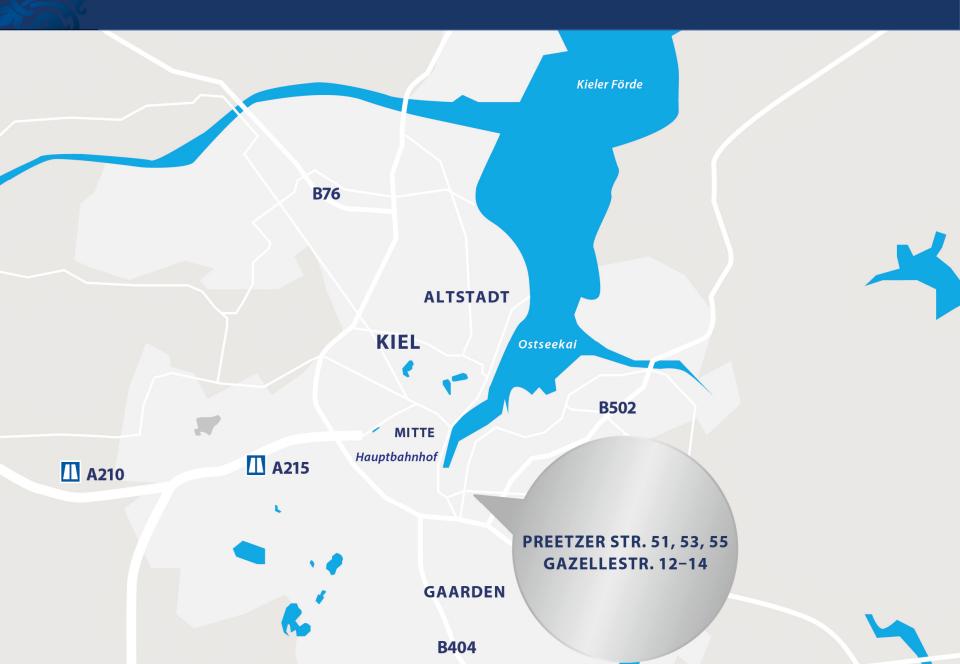

#### **Project Overview**



**The Concept:** 40 existing units and 9 attic conversions for long-term rentals.

**Year of Construction:** 1960 / 2024

Parcel: 276

**Property Area:** Approximately 2,424 m<sup>2</sup>

**Living Area:** Approximately 2,735 m<sup>2</sup> Approximately 2,296 m<sup>2</sup> Existing:

Attic Conversion: Approximately 439 m<sup>2</sup>

**Residential Units:** 49 Existing: 40

Attic Conversion: 9

**Unit Sizes:** Approximately 24 - 69 m<sup>2</sup>

Rents: 5.00 - 9.47 €/m<sup>2</sup> - Existing

10.00 - 11.00 €/m<sup>2</sup> - Renovated

12.00 €/m<sup>2</sup> – Attic Conversion

45 – 50 €/Month – Garages

Balconies: Yes

Elevator: No

**Energy Source:** District Heating

**Property Division According to Condominium** 

Association (WEG): Yes

### Macro Location





# Micro Location





# Project Plan





### Purchase Price List



| Category           | PP/m²      |
|--------------------|------------|
| Existing           | 2.950,00 € |
| Renovated Existing | 4.200,00 € |
| Attic Conversion   | 4.500,00 € |
| Per Garage         | 15.000,00€ |

Note: Price change due to modernization during tenant turnover possible

### **Impressions**









### BY YOUR SIDE WITH CERTAINTY.





a company of