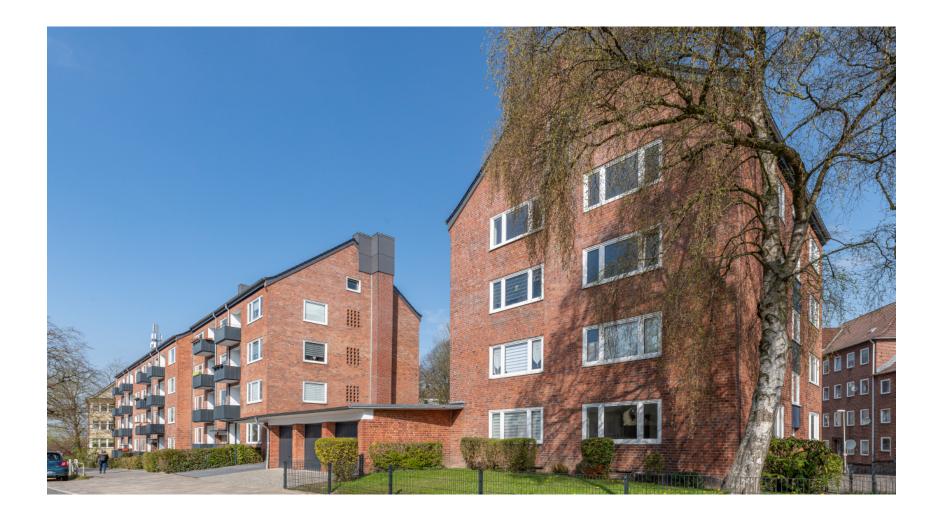

# NEAR THE FJORD OF KIEL

Preetzer Str. 51 - 55 und Gazellestr. 12 - 14 in 24143 Kiel



#### **Project Overview**



**The Concept:** 40 existing units and 9 attic conversions for long-term rentals.

**Year of Construction:** 1960 / 2024

Parcel: 276

**Property Area:** Approximately 2,424 m<sup>2</sup>

**Living Area:** Approximately 2,735 m<sup>2</sup> Approximately 2,296 m<sup>2</sup> Existing:

Attic Conversion: Approximately 439 m<sup>2</sup>

**Residential Units:** 49 Existing: 40

Attic Conversion: 9

**Unit Sizes:** Approximately 24 - 69 m<sup>2</sup>

Rents: 5.00 - 9.47 €/m<sup>2</sup> - Existing

10.00 - 11.00 €/m<sup>2</sup> - Renovated

12.00 €/m<sup>2</sup> – Attic Conversion

45 – 50 €/Month – Garages

Balconies: Yes

Elevator: No

**Energy Source:** District Heating

**Pr