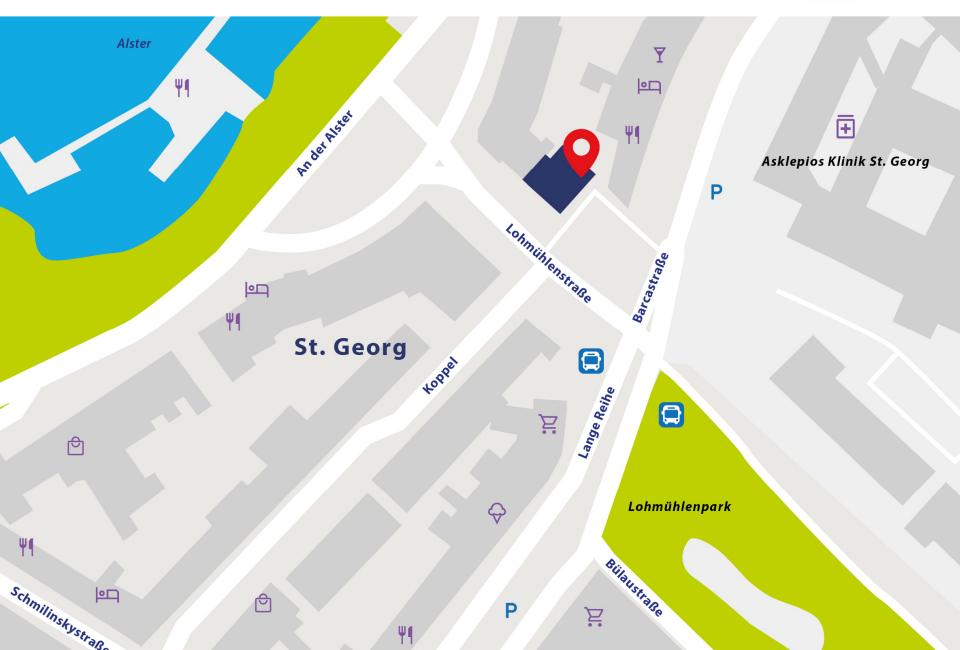

sum rents

Smart building gadgets

KFW funding (under review)

### PROPERTY OVERVIEW



#### Management:

Two net cold rents are withheld at the beginning of the management for the ordinary management of the special property unit.

Special Property Unit (SEV) €25.00 gross / month Condominium Association (WEG) €50.00 gross / month Maintenance €0.30 / m² / month Maintenance Costs €25.00 gross / month (non-allocable)

#### Rental:

#### The NDG Security

- ensures cost-neutral initial rental.
- offers a one-time deposit of €2,000 gross into the SEV account of the purchaser for subsequent rentals by the NDG.

### Additional clause in the purchase contract:

The furniture is specified in the purchase contract at €50,000.00.

## FLOOR PLAN DESIGN





## MACRO LOCATION





## MICRO LOCATION





## **IMPRESSIONS**









### **INVESTMENT HIGHLIGHTS**

Barcastraße 1, Hamburg





# BY YOUR SIDE WITH CERTAINTY





ein Unternehmen der



NDG Beteiligungsgesellschaft mbH  $\cdot$  Segeberger Chaussee 87  $\cdot$  22850 Norderstedt Telefon 040/94 36 36 24  $\cdot$  info@ndg-group.de  $\cdot$  www.ndg-group.de