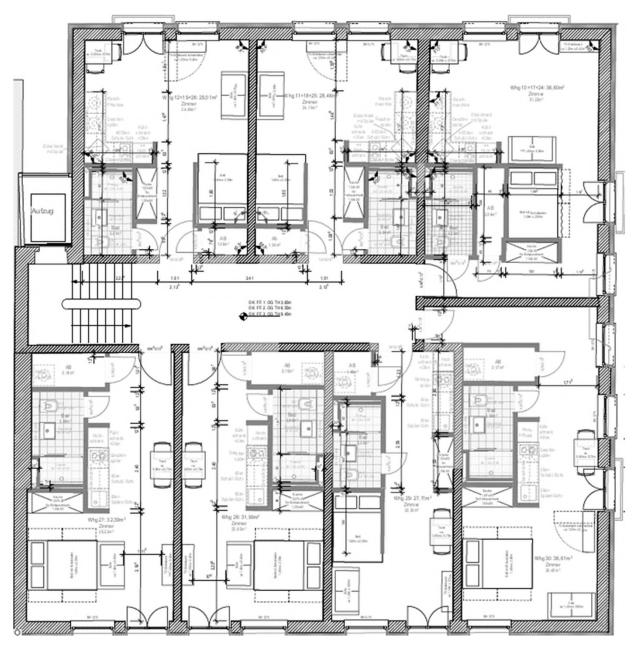

reciation

Higher rental income through

lump sum rents

Smart building gadgets

KFW funding (under review)

### PROPERTY OVERVIEW



#### Management:

Two net cold rents are withheld at the beginning of the management for the ordinary management of the special property unit.

Special Property Unit (SEV) €25.00 gross / month Condominium Association (WEG) €50.00 gross / month Maintenance €0.30 / m² / month Maintenance Costs €25.00 gross / month (non-allocable)

#### Rental:

#### The NDG Security

- ensures cost-neutral initial rental.
- offers a one-time deposit of €2,000 gross into the SEV account of the purchaser for subsequent rentals by the NDG.

### Additional clause in the purchase contract:

The furniture is specified in the purchase contract at €50,000.00.

## FLOOR PLAN DESIGN





## MACRO LOCATION





## MICRO LOCATION





## **IMPRESSIONS**









### **INVESTMENT HIGHLIGHTS**

Barcastraße 1, Hamburg





# BY YOUR SIDE WITH CERTAINTY





ein Unternehmen der



NDG Beteiligungsgesellschaft mbH  $\cdot$  Segeberger Chaussee 87  $\cdot$  22850 Norderstedt Telefon 040/94 36 36 24  $\cdot$  info@ndg-group.de  $\cdot$  www.ndg-group.de