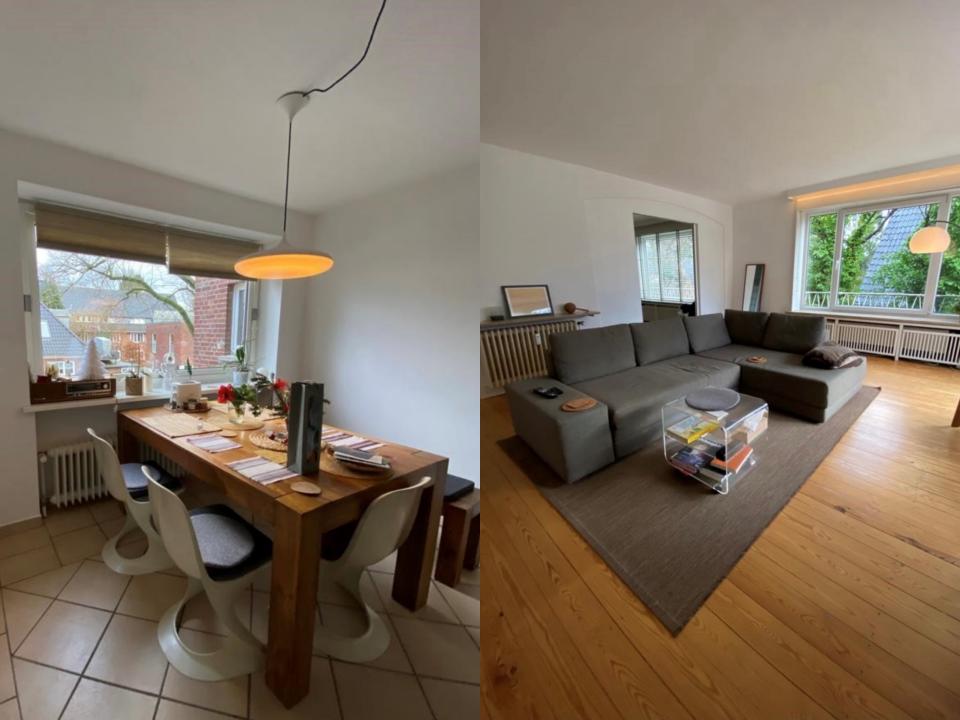

on of the roof areas on the gables.
- Repair of the roof ridges and surfaces.

#### **Windows and Entrance Doors:**

- Installation of new windows and roof windows according to the guidelines of the Building Energy Act (GEG).
- Installation of two new entrance doors with multiple locking points.

#### **Heating System Modernization:**

- Professional dismantling and proper disposal of the existing oil heating system and oil tank
- Installation of a state-of-the-art heat pump
- Installation of new low-temperature radiators

#### **Staircase Modernization:**

- Renewal of the apartment entrance doors
- Comprehensive painting works

#### **Outdoor Facilities:**

Redesign of access paths, parking spaces, and green areas.

## MACRO LOCATION





## MICRO LOCATION





## **IMPRESSIONS**









# BY YOUR SIDE WITH CERTAINTY